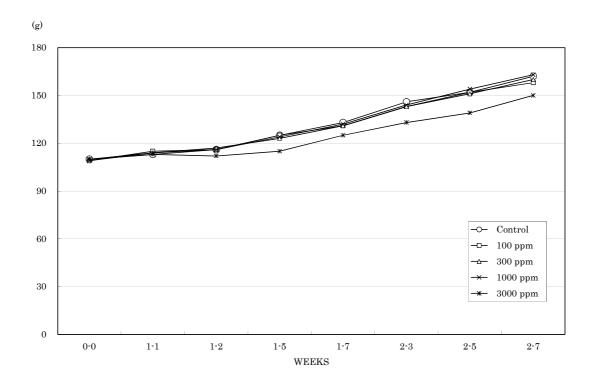

## **FIGURES**

| FIGURE 1 | BUTYRALDEHYDE GENERATION AND INHALATION EXPOSURE SYSTEM                                 |
|----------|-----------------------------------------------------------------------------------------|
| FIGURE 2 | BODY WEIGHT CHANGES OF MALE RATS IN THE 2-WEEK INHALATION STUDY OF BUTYRALDEHYDE        |
| FIGURE 3 | BODY WEIGHT CHANGES OF FEMALE RATS IN THE 2-WEEK INHALATION STUDY OF BUTYRALDEHYDE      |
| FIGURE 4 | FOOD CONSUMPTION CHANGES OF MALE RATS IN THE 2-WEEK INHALATION STUDY OF BUTYRALDEHYDE   |
| FIGURE 5 | FOOD CONSUMPTION CHANGES OF FEMALE RATS IN THE 2-WEEK INHALATION STUDY OF BUTYRALDEHYDE |

FIGURE 1 BUTYRALDEHYDE VAPOR GENERATION SYSTEM AND INHALATION SYSTEM

FIGURE 2 BODY WEIGHT CHANGES OF MALE RATS IN THE 2-WEEK INHALATION STUDY OF BUTYRALDEHYDE

FIGURE 3 BODY WEIGHT CHANGES OF FEMALE RATS IN THE 2-WEEK INHALATION STUDY OF BUTYRALDEHYDE