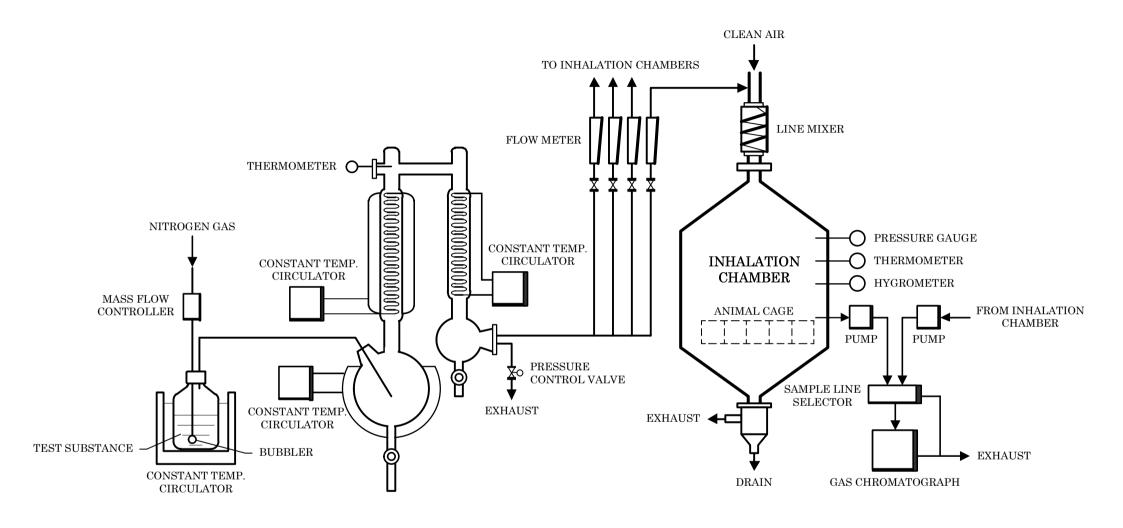

## **FIGURES**

| FIGURE 1 | BUTYRALDEHYDE GENERATION AND INHALATION EXPOSURE SYSTEM                                 |
|----------|-----------------------------------------------------------------------------------------|
| FIGURE 2 | BODY WEIGHT CHANGES OF MALE RATS IN THE 2-WEEK INHALATION STUDY OF BUTYRALDEHYDE        |
| FIGURE 3 | BODY WEIGHT CHANGES OF FEMALE RATS IN THE 2-WEEK INHALATION STUDY OF BUTYRALDEHYDE      |
| FIGURE 4 | FOOD CONSUMPTION CHANGES OF MALE RATS IN THE 2-WEEK INHALATION STUDY OF BUTYRALDEHYDE   |
| FIGURE 5 | FOOD CONSUMPTION CHANGES OF FEMALE RATS IN THE 2-WEEK INHALATION STUDY OF BUTYRALDEHYDE |

FIGURE 1 BUTYRALDEHYDE VAPOR GENERATION SYSTEM AND INHALATION SYSTEM

FIGURE 2 BODY WEIGHT CHANGES OF MALE RATS IN THE 2-WEEK INHALATION STUDY OF BUTYRALDEHYDE

FIGURE 3 BODY WEIGHT CHANGES OF FEMALE RATS IN THE 2-WEEK INHALATION STUDY OF BUTYRALDEHYDE