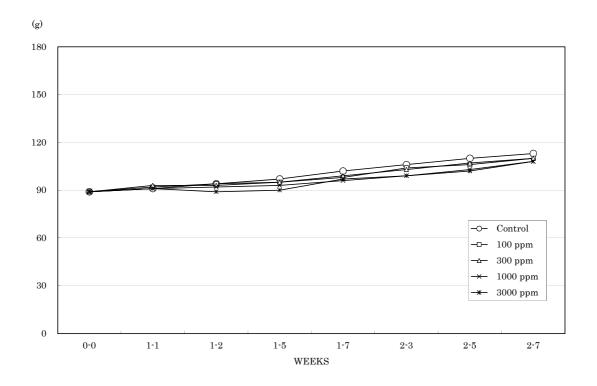

## **FIGURES**

| FIGURE 1 | BUTYRALDEHYDE GENERATION AND INHALATION EXPOSURE SYSTEM                                 |
|----------|-----------------------------------------------------------------------------------------|
| FIGURE 2 | BODY WEIGHT CHANGES OF MALE RATS IN THE 2-WEEK INHALATION STUDY OF BUTYRALDEHYDE        |
| FIGURE 3 | BODY WEIGHT CHANGES OF FEMALE RATS IN THE 2-WEEK INHALATION STUDY OF BUTYRALDEHYDE      |
| FIGURE 4 | FOOD CONSUMPTION CHANGES OF MALE RATS IN THE 2-WEEK INHALATION STUDY OF BUTYRALDEHYDE   |
| FIGURE 5 | FOOD CONSUMPTION CHANGES OF FEMALE RATS IN THE 2-WEEK INHALATION STUDY OF BUTYRALDEHYDE |

FIGURE 1 BUTYRALDEHYDE VAPOR GENERATION SYSTEM AND INHALATION SYSTEM

FIGURE 2 BODY WEIGHT CHANGES OF MALE RATS IN THE 2-WEEK INHALATION STUDY OF BUTYRALDEHYDE

FIGURE 3 BODY WEIGHT CHANGES OF FEMALE RATS IN THE 2-WEEK INHALATION STUDY OF BUTYRALDEHYDE