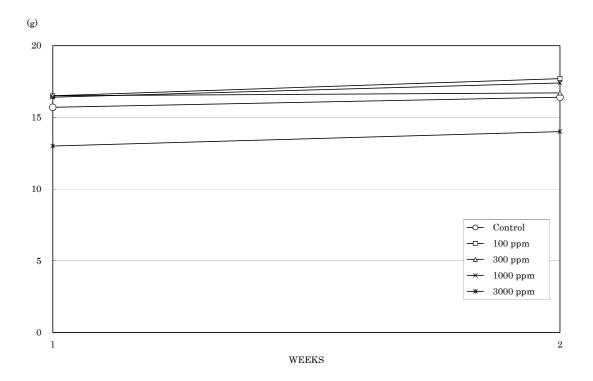

## **FIGURES**

| FIGURE 1 | BUTYRALDEHYDE GENERATION AND INHALATION EXPOSURE SYSTEM                                 |
|----------|-----------------------------------------------------------------------------------------|
| FIGURE 2 | BODY WEIGHT CHANGES OF MALE RATS IN THE 2-WEEK INHALATION STUDY OF BUTYRALDEHYDE        |
| FIGURE 3 | BODY WEIGHT CHANGES OF FEMALE RATS IN THE 2-WEEK INHALATION STUDY OF BUTYRALDEHYDE      |
| FIGURE 4 | FOOD CONSUMPTION CHANGES OF MALE RATS IN THE 2-WEEK INHALATION STUDY OF BUTYRALDEHYDE   |
| FIGURE 5 | FOOD CONSUMPTION CHANGES OF FEMALE RATS IN THE 2-WEEK INHALATION STUDY OF BUTYRALDEHYDE |

FIGURE 4 FOOD CONSUMPTION CHANGES OF MALE RATS IN THE 2-WEEK INHALATION STUDY OF BUTYRALDEHYDE

FIGURE 5 FOOD CONSUMPTION CHANGES OF FEMALE RATS IN THE 2-WEEK INHALATION STUDY OF BUTYRALDEHYDE