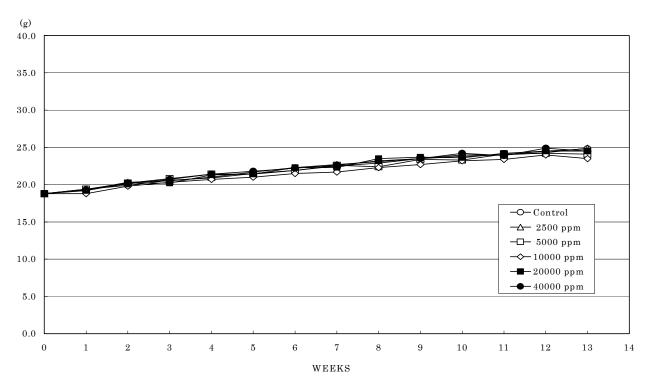

## FIGURES

| FIGURE 1 | BODY WEIGHT CHANGES OF MALE MICE IN THE 13-WEEK DRINKING WATER STUDY OF METHYL ACETOACETATE         |
|----------|-----------------------------------------------------------------------------------------------------|
| FIGURE 2 | BODY WEIGHT CHANGES OF FEMALE MICE IN THE 13-WEEK DRINKING WATER STUDY OF METHYL ACETOACETATE       |
| FIGURE 3 | WATER CONSUMPTION CHANGES OF MALE MICE IN THE 13-WEEK DRINKING WATER STUDY OF METHYL ACETOACETATE   |
| FIGURE 4 | WATER CONSUMPTION CHANGES OF FEMALE MICE IN THE 13-WEEK DRINKING WATER STUDY OF METHYL ACETOACETATE |
| FIGURE 5 | FOOD CONSUMPTION CHANGES OF MALE MICE IN THE 13-WEEK DRINKING WATER STUDY OF METHYL ACETOACETATE    |
| FIGURE 6 | FOOD CONSUMPTION CHANGES OF MALE MICE IN THE 13-WEEK DRINKING WATER STUDY OF METHYL ACETOACETATE    |

FIGURE 1 BODY WEIGHT CHANGES OF MALE MICE IN THE 13-WEEK DRINKING WATER STUDY OF METHYL ACETOACETATE

FIGURE 2 BODY WEIGHT CHANGES OF FEMALE MICE IN THE 13-WEEK DRINKING WATER STUDY OF METHYL ACETOACETATE