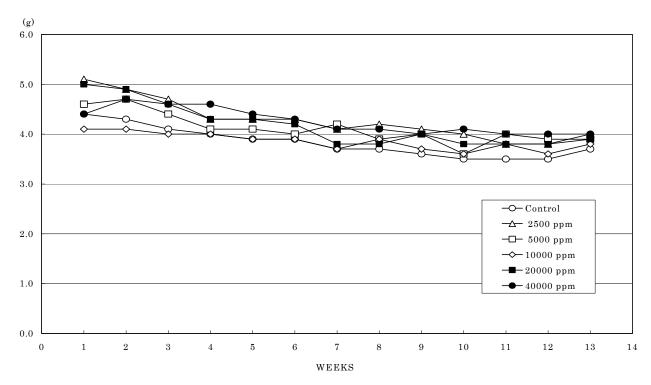

## FIGURES

| FIGURE 1 | BODY WEIGHT CHANGES OF MALE MICE IN THE 13-WEEK DRINKING WATER STUDY OF METHYL ACETOACETATE         |
|----------|-----------------------------------------------------------------------------------------------------|
| FIGURE 2 | BODY WEIGHT CHANGES OF FEMALE MICE IN THE 13-WEEK DRINKING WATER STUDY OF METHYL ACETOACETATE       |
| FIGURE 3 | WATER CONSUMPTION CHANGES OF MALE MICE IN THE 13-WEEK DRINKING WATER STUDY OF METHYL ACETOACETATE   |
| FIGURE 4 | WATER CONSUMPTION CHANGES OF FEMALE MICE IN THE 13-WEEK DRINKING WATER STUDY OF METHYL ACETOACETATE |
| FIGURE 5 | FOOD CONSUMPTION CHANGES OF MALE MICE IN THE 13-WEEK DRINKING WATER STUDY OF METHYL ACETOACETATE    |
| FIGURE 6 | FOOD CONSUMPTION CHANGES OF MALE MICE IN THE 13-WEEK DRINKING WATER STUDY OF METHYL ACETOACETATE    |

FIGURE 3 WATER CONSUMPTION CHANGES OF MALE MICE IN THE 13-WEEK DRINKING WATER STUDY OF METHYL ACETOACETATE

FIGURE 4 WATER CONSUMPTION CHANGES OF FEMALE MICE IN THE 13-WEEK DRINKING WATER STUDY OF METHYL ACETOACETATE