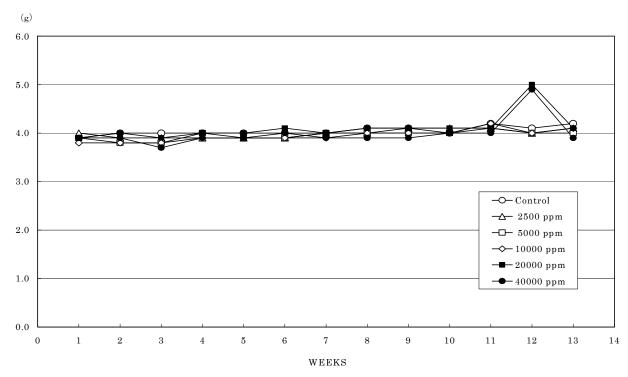

## FIGURES

| FIGURE 1 | BODY WEIGHT CHANGES OF MALE MICE IN THE 13-WEEK DRINKING WATER STUDY OF METHYL ACETOACETATE         |
|----------|-----------------------------------------------------------------------------------------------------|
| FIGURE 2 | BODY WEIGHT CHANGES OF FEMALE MICE IN THE 13-WEEK DRINKING WATER STUDY OF METHYL ACETOACETATE       |
| FIGURE 3 | WATER CONSUMPTION CHANGES OF MALE MICE IN THE 13-WEEK DRINKING WATER STUDY OF METHYL ACETOACETATE   |
| FIGURE 4 | WATER CONSUMPTION CHANGES OF FEMALE MICE IN THE 13-WEEK DRINKING WATER STUDY OF METHYL ACETOACETATE |
| FIGURE 5 | FOOD CONSUMPTION CHANGES OF MALE MICE IN THE 13-WEEK DRINKING WATER STUDY OF METHYL ACETOACETATE    |
| FIGURE 6 | FOOD CONSUMPTION CHANGES OF MALE MICE IN THE 13-WEEK DRINKING WATER STUDY OF METHYL ACETOACETATE    |

FIGURE 5 FOOD CONSUMPTION CHANGES OF MALE MICE IN THE 13-WEEK DRINKING WATER STUDY OF METHYL ACETOACETATE

FIGURE 6 FOOD CONSUMPTION CHANGES OF FEMALE MICE IN THE 13-WEEK DRINKING WATER STUDY OF METHYL ACETOACETATE