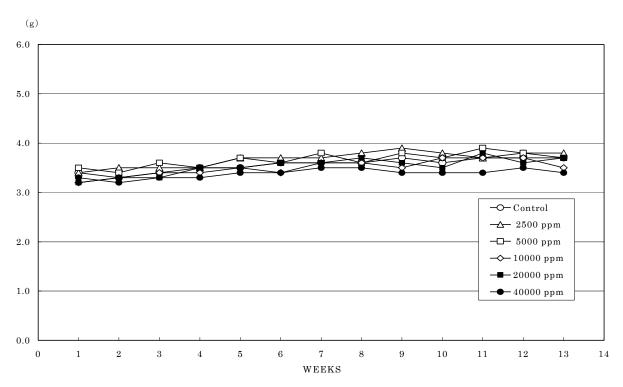

## FIGURES

| FIGURE 1 | BODY WEIGHT CHANGES OF MALE MICE IN THE 13-WEEK DRINKING WATER STUDY OF METHYL ACETOACETATE         |
|----------|-----------------------------------------------------------------------------------------------------|
| FIGURE 2 | BODY WEIGHT CHANGES OF FEMALE MICE IN THE 13-WEEK DRINKING WATER STUDY OF METHYL ACETOACETATE       |
| FIGURE 3 | WATER CONSUMPTION CHANGES OF MALE MICE IN THE 13-WEEK DRINKING WATER STUDY OF METHYL ACETOACETATE   |
| FIGURE 4 | WATER CONSUMPTION CHANGES OF FEMALE MICE IN THE 13-WEEK DRINKING WATER STUDY OF METHYL ACETOACETATE |
| FIGURE 5 | FOOD CONSUMPTION CHANGES OF MALE MICE IN THE 13-WEEK DRINKING WATER STUDY OF METHYL ACETOACETATE    |
| FIGURE 6 | FOOD CONSUMPTION CHANGES OF MALE MICE IN THE 13-WEEK DRINKING WATER STUDY OF METHYL ACETOACETATE    |

FIGURE 5 FOOD CONSUMPTION CHANGES OF MALE MICE IN THE 13-WEEK DRINKING WATER STUDY OF METHYL ACETOACETATE

FIGURE 6 FOOD CONSUMPTION CHANGES OF FEMALE MICE IN THE 13-WEEK DRINKING WATER STUDY OF METHYL ACETOACETATE