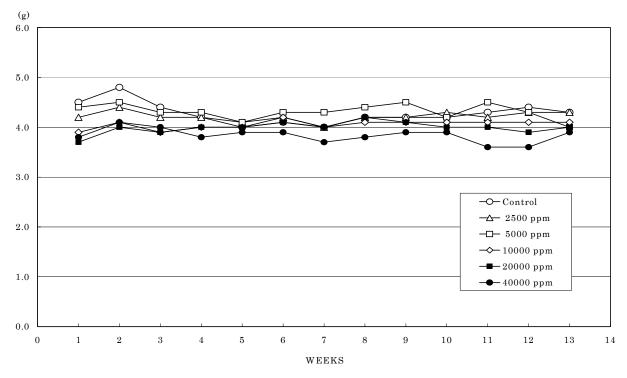

## FIGURES

| FIGURE 1 | BODY WEIGHT CHANGES OF MALE MICE IN THE 13-WEEK DRINKING WATER STUDY OF METHYL ACETOACETATE         |
|----------|-----------------------------------------------------------------------------------------------------|
| FIGURE 2 | BODY WEIGHT CHANGES OF FEMALE MICE IN THE 13-WEEK DRINKING WATER STUDY OF METHYL ACETOACETATE       |
| FIGURE 3 | WATER CONSUMPTION CHANGES OF MALE MICE IN THE 13-WEEK DRINKING WATER STUDY OF METHYL ACETOACETATE   |
| FIGURE 4 | WATER CONSUMPTION CHANGES OF FEMALE MICE IN THE 13-WEEK DRINKING WATER STUDY OF METHYL ACETOACETATE |
| FIGURE 5 | FOOD CONSUMPTION CHANGES OF MALE MICE IN THE 13-WEEK DRINKING WATER STUDY OF METHYL ACETOACETATE    |
| FIGURE 6 | FOOD CONSUMPTION CHANGES OF MALE MICE IN THE 13-WEEK DRINKING WATER STUDY OF METHYL ACETOACETATE    |

FIGURE 5 FOOD CONSUMPTION CHANGES OF MALE MICE IN THE 13-WEEK DRINKING WATER STUDY OF METHYL ACETOACETATE

FIGURE 6 FOOD CONSUMPTION CHANGES OF FEMALE MICE IN THE 13-WEEK DRINKING WATER STUDY OF METHYL ACETOACETATE