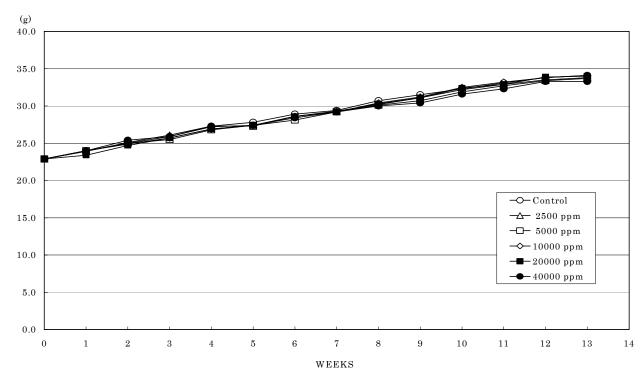

## FIGURES

| FIGURE 1 | BODY WEIGHT CHANGES OF MALE MICE IN THE 13-WEEK DRINKING WATER STUDY OF METHYL ACETOACETATE         |
|----------|-----------------------------------------------------------------------------------------------------|
| FIGURE 2 | BODY WEIGHT CHANGES OF FEMALE MICE IN THE 13-WEEK DRINKING WATER STUDY OF METHYL ACETOACETATE       |
| FIGURE 3 | WATER CONSUMPTION CHANGES OF MALE MICE IN THE 13-WEEK DRINKING WATER STUDY OF METHYL ACETOACETATE   |
| FIGURE 4 | WATER CONSUMPTION CHANGES OF FEMALE MICE IN THE 13-WEEK DRINKING WATER STUDY OF METHYL ACETOACETATE |
| FIGURE 5 | FOOD CONSUMPTION CHANGES OF MALE MICE IN THE 13-WEEK DRINKING WATER STUDY OF METHYL ACETOACETATE    |
| FIGURE 6 | FOOD CONSUMPTION CHANGES OF MALE MICE IN THE 13-WEEK DRINKING WATER STUDY OF METHYL ACETOACETATE    |

FIGURE 1 BODY WEIGHT CHANGES OF MALE MICE IN THE 13-WEEK DRINKING WATER STUDY OF METHYL ACETOACETATE

FIGURE 2 BODY WEIGHT CHANGES OF FEMALE MICE IN THE 13-WEEK DRINKING WATER STUDY OF METHYL ACETOACETATE